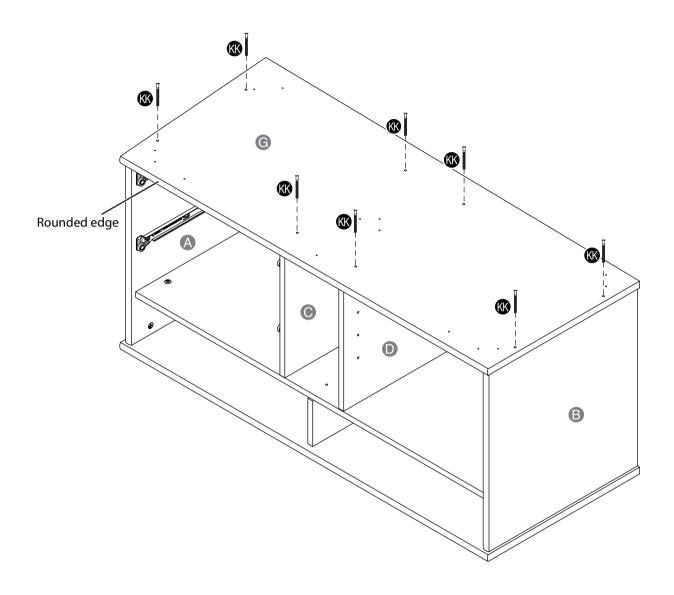

#### Step 7: Install the bottom

- 1 Make sure that the rounded edge on the bottom (**G**) faces forward.
- 2 Fasten the bottom (**G**) to the ends (**A** and **B**) and uprights (**C** and **D**) using eight black 1-15/16" flat head screws (**KK**).